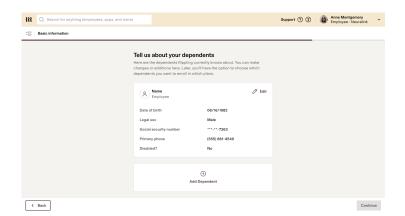

## Benefits Enrollment

Enter your dependent information

Your rates will be shown again when you enroll, so you know what will be deducted each paycheck.

\*The examples below don't reflect the actual plan info.