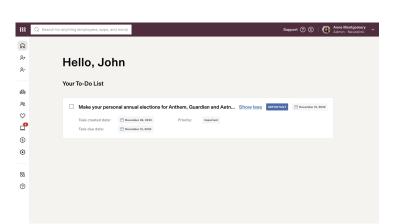

## Benefits Enrollment

Log into Rippling to elect or waive benefits for yourself or any dependents

2

On the Home screen, find your "personal annual elections" task under "Your To-Do List'. Click on the task to start your enrollment.